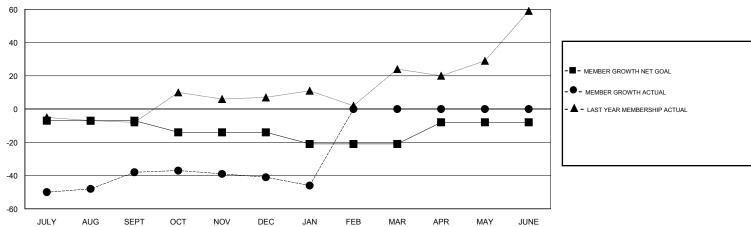

## District 12 S

Results as of: 01/31/2018

| Clubs         |               |             |               | Members               |                           |                         |                                              |
|---------------|---------------|-------------|---------------|-----------------------|---------------------------|-------------------------|----------------------------------------------|
|               | RESULTS FOR   | R 2017-2018 |               | RESULTS FOR 2017-2018 |                           |                         |                                              |
| QUARTER       | NEW CLUB GOAL | NEW CLUBS   | DROPPED CLUBS | QUARTER               | MEMBER GROWTH NET<br>GOAL | MEMBER GROWTH<br>ACTUAL | DROPPED MEMBERS ACTUAL (including transfers) |
| JULY/AUG/SEPT | 0             | 0           | 0             | JULY/AUG/SEPT         | -7                        | 29                      | 62                                           |
| OCT/NOV/DEC   | 0             | 0           | 0             | OCT/NOV/DEC           | -7                        | 43                      | 36                                           |
| JAN/FEB/MAR   | 0             | 0           | 0             | JAN/FEB/MAR           | -7                        | 8                       | 13                                           |
| APR/MAY/JUNE  | 1             | 0           | 0             | APR/MAY/JUNE          | 13                        | 0                       | 0                                            |